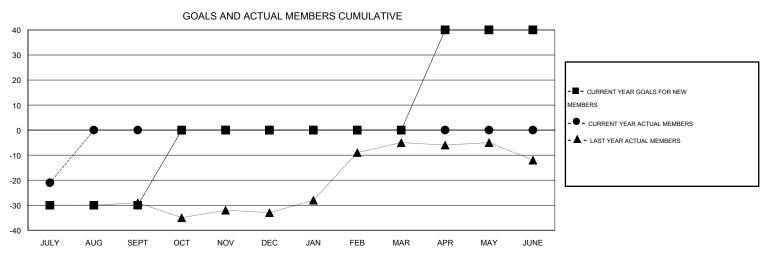

# **LOCATION MASSACHUSETTS**

GMT CA 1

|               |                  | Clubs               |                            |                             |                       |                    | Members                    |                              |                             |
|---------------|------------------|---------------------|----------------------------|-----------------------------|-----------------------|--------------------|----------------------------|------------------------------|-----------------------------|
|               | RESU             | LTS FOR 2014-2015   |                            |                             | RESULTS FOR 2014-2015 |                    |                            |                              |                             |
| QUARTER       | NEW CLUB<br>GOAL | ACTUAL NEW<br>CLUBS | ACTUAL<br>DROPPED<br>CLUBS | ACTUAL NET<br>GAIN/<br>LOSS | QUARTER               | NEW MEMBER<br>GOAL | ACTUAL TOTAL MEMBERS ADDED | ACTUAL<br>DROPPED<br>MEMBERS | ACTUAL NET<br>GAIN/<br>LOSS |
| JULY/AUG/SEPT | 0                | 0                   | 0                          | 0                           | JULY/AUG/SEPT         | -30                | 13                         | 34                           | -21                         |
| OCT/NOV/DEC   | 0                | 0                   | 0                          | 0                           | OCT/NOV/DEC           | 30                 | 0                          | 0                            | 0                           |
| JAN/FEB/MAR   | 0                | 0                   | 0                          | 0                           | JAN/FEB/MAR           | 0                  | 0                          | 0                            | 0                           |
| APR/MAY/JUNE  | 1                | 0                   | 0                          | 0                           | APR/MAY/JUNE          | 40                 | 0                          | 0                            | 0                           |